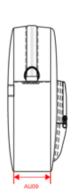

### Dimensions (cm)

| Measurements in cm          | One size |  |  |
|-----------------------------|----------|--|--|
| AU07 - Total width          | 39.00    |  |  |
| AU09 - Depth of bottom part | 6.00     |  |  |
| AU12 - Total height         | 29.00    |  |  |
| AU21 - Front pocket width   | 37.00    |  |  |
| AU22 - Front pocket height  | 17.00    |  |  |