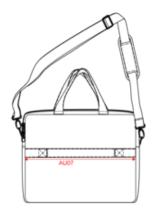

### Dimensions (cm)

| Measurements in cm          | One size |  |  |
|-----------------------------|----------|--|--|
| AU07 - Total width          | 39.00    |  |  |
| AU09 - Depth of bottom part | 6.00     |  |  |
| AU12 - Total height         | 29.00    |  |  |
| AU21 - Front pocket width   | 37.00    |  |  |
| AU22 - Front pocket height  | 17.00    |  |  |