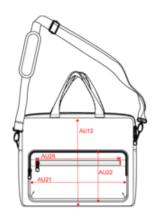

### Dimensions (cm)

| Measurements in cm          | One size |  |  |
|-----------------------------|----------|--|--|
| AU07 - Total width          | 39.00    |  |  |
| AU09 - Depth of bottom part | 6.00     |  |  |
| AU12 - Total height         | 29.00    |  |  |
| AU21 - Front pocket width   | 37.00    |  |  |
| AU22 - Front pocket height  | 17.00    |  |  |